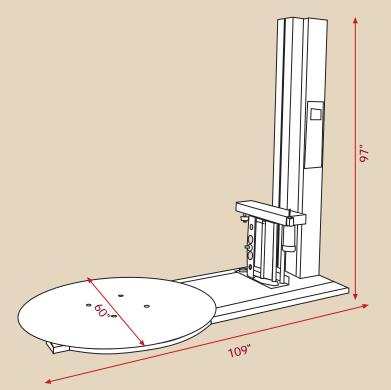

## Specifications

Standard configuration listed below. Please contact your local distributor for other available configurations.

| Performance         |                           |
|---------------------|---------------------------|
| Loads per hour      | Up to 35                  |
| Rotation speed      | Adjustable up to 12 rpm   |
| Maximum load size   | 60" x 60" x 85" H (84" Ø) |
| Maximum load weight | 4,000 pounds              |
|                     |                           |