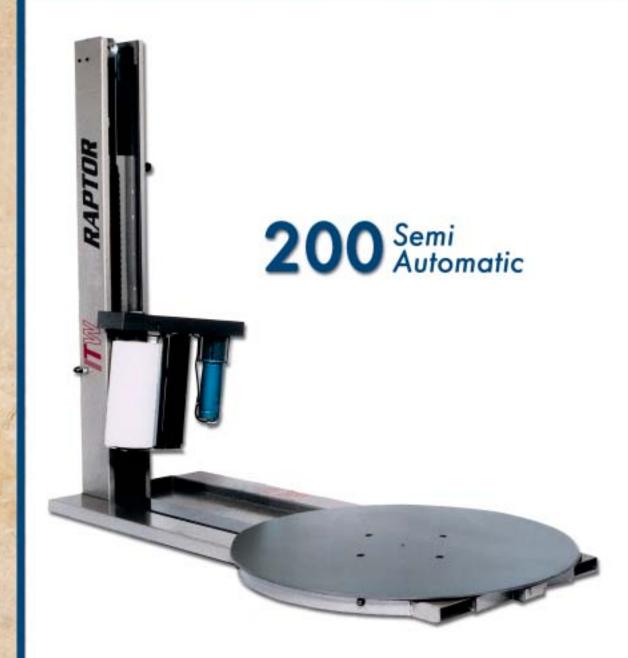

## RAPTOR

## Stretch Packaging System

An Illinois Tool Works Company

- Wraps up to 30 loads per hour
- 3,500 pound capacity
- Lift truck portable from front and rear
- Heavy duty construction

- Pre-stretches film 250%
- Positive non-slip chain drive
- Allen Bradley PLC

## Raptor 200 Semi-Automatic Turntable Stretch Wrapper

Specifications

Standard configuration listed below. Please contact your local distributor for other available configurations.

| Performance         |                           |
|---------------------|---------------------------|
| Loads per hour      | Up to 30                  |
| Rotation speed      | 10 rpm                    |
| Maximum load size   | 60" x 60" x 80" H (84" Ø) |
| Maximum load weight | 3,500 pounds              |