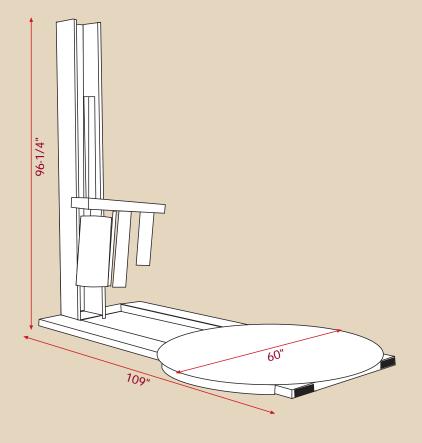

## Raptor 200 Semi-Automatic Turntable Stretch Wrapper

Specifications

Standard configuration listed below. Please contact your local distributor for other available configurations.

| Performance         |                           |
|---------------------|---------------------------|
| Loads per hour      | Up to 30                  |
| Rotation speed      | 10 rpm                    |
| Maximum load size   | 60" x 60" x 80" H (84" Ø) |
| Maximum load weight | 3,500 pounds              |

| Turntable    |                                        |
|--------------|----------------------------------------|
| Diameter     | 60" (1/2" thick, smooth plate)         |
| Bearing type | Multiple polyurethane covered bearings |
| Drive system | Spring tensioned #50 chain             |