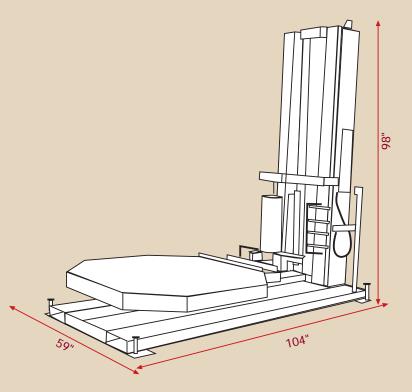

#### **Specifications**

Standard configuration listed below. Please contact your local distributor for other available configurations.

| Performance         |                           |
|---------------------|---------------------------|
| Loads per hour      | Up to 45                  |
| Rotation speed      | Adjustable up to 16 rpm   |
| Maximum load size   | 50" x 54" x 80" H (72" Ø) |
| Minimum load size   | 36" x 36" x 28" H         |
| Maximum load weight | 4,000 pounds              |
| Turntable elevation | 16"                       |

# Turntable Size 52" x 52" x 3/8" thick octagonal formed steel plate with 4" skirt Bearing type 20" diameter ring gear Structure Portability Lift truck portable front and rear

| ronability     |                    |
|----------------|--------------------|
| Machine weight | 2,500 pounds       |
| Construction   | Heavy duty, welded |
| Color          | Dark bronze        |
|                |                    |