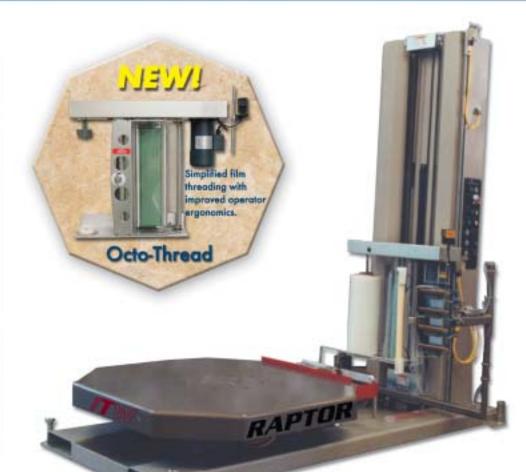

# 1500PAutomatic

- Wraps up to 45 loads per hour
- 4,000 pound capacity
- Lift truck portable from front and rear
- Heavy duty construction
- Pre-stretches film 250%
- Ring and pinion drive

- Allen Bradley PLC with Allen Bradley Panel View operator interface
- Octo-Thread carriage allows ease of film threading
- Strain gauge film delivery control
- Remote start by pendant

#### Raptor 1500P Automatic Turntable Stretch Wrapper

#### Film Delivery System

| <b>J J J</b>      |                                    |
|-------------------|------------------------------------|
| Film capacity     | 20" roll width x 10" Ø             |
| Pre-stretch type  | Strain gauge                       |
| Pre-stretch level | 250% (optional 100% -300%)         |
| Force control     | Variable                           |
| Film threading    | Octo-Thread design, W film         |
|                   | threading pattern                  |
| Cut and seal      | Controlled impulse cutter and heat |
|                   | sealer                             |