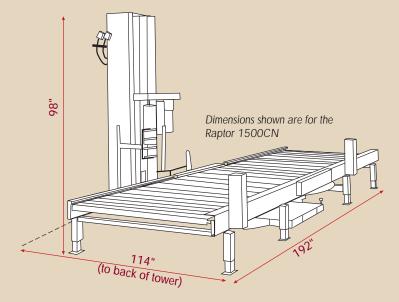

## Raptor 1500CN Automatic Turntable Stretch Wrapper

Specifications

Standard configuration listed below. Please contact your local distributor for other available configurations.

| Performance         |                           |
|---------------------|---------------------------|
| Loads per hour      | Up to 45                  |
| Rotation speed      | Adjustable up to 16 rpm   |
| Maximum load size   | 50" x 54" x 80" H (72" Ø) |
| Minimum load size   | 36" x 36" x 28" H         |
| Conveyor elevation  | 20"                       |
| Maximum load weight | 4,000 pounds              |

| 1500CN: 114" x 192" x 98" H    |
|--------------------------------|
| 1500CR: 114" x 95-1/2" x 98" H |
| 1500CN: 5,675 pounds           |
| 1500CR: 3,250 pounds           |
| Heavy duty welded              |
| Dark bronze                    |
|                                |