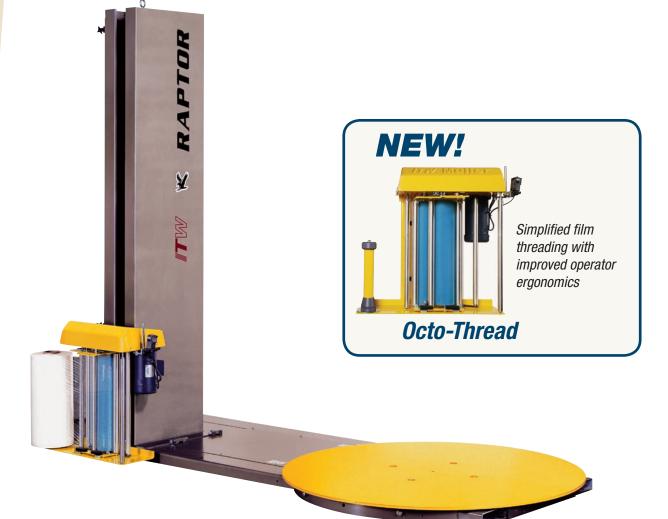

# RAPTOR

- Wraps up to 35 loads per hour
- 4,000 pound capacity
- Lift truck portable from front and rear
- Heavy duty construction
- Pre-stretches film up to 300%

- Positive, non-slip chain drive
- PLC control
- Octo-Thread carriage allows easy film threading
- Strain gauge film delivery control

## **Raptor 525** Semiautomatic Turntable Stretch Wrapper

#### **Film Delivery System**

| Film capacity     | 20" roll width x 10" dia.    |
|-------------------|------------------------------|
| Film payout       | Strain gauge                 |
| Pre-stretch level | 250% (optional 100% to 300%) |
| Force control     | Variable                     |
| Film threading    | Easy thread design           |
| Carriage speed    | Adjustable down speed        |
|                   |                              |