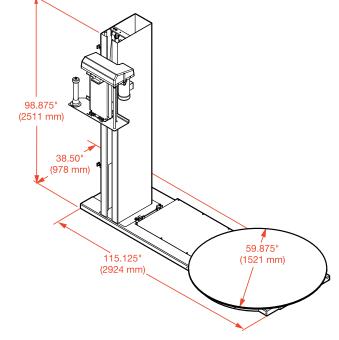

#### Performance

| Loads per hour      | Up to 35                     |
|---------------------|------------------------------|
| Rotation speed      | 12 rpm                       |
| Maximum load size   | 60" x 60" x 85" H (84" dia.) |
| Maximum load weight | 4,000 pounds                 |

#### **Power Requirements**

| 120 VAC, 15 amp, 1 phase, 60 Hz        |
|----------------------------------------|
|                                        |
| 59.875" (0.5" thick, smooth plate)     |
| Multiple polyurethane covered bearings |
| Spring tensioned chain                 |
|                                        |
| Lift truck portable front and rear     |
| 1,700 pounds                           |
| Heavy duty, welded                     |
| 48" W x 61" L                          |
|                                        |