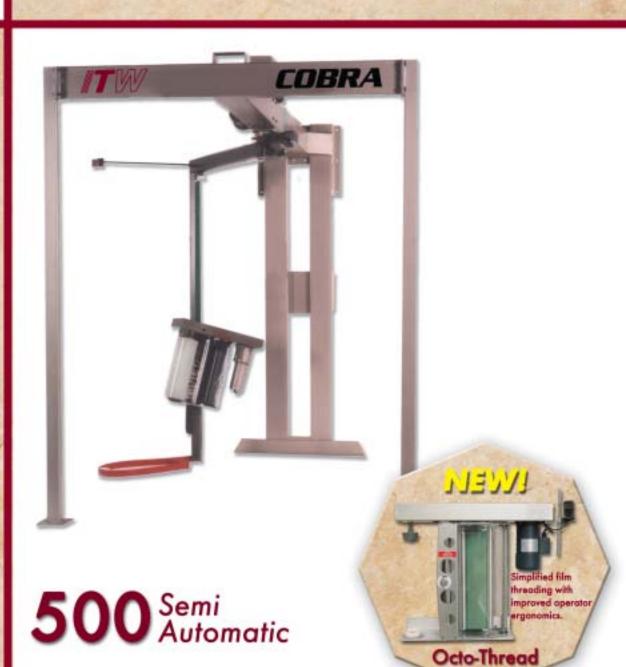

## Rotary Arm Series

## **COBRA®**

## WStretch Packaging System

An Illinois Tool Works Company

Wraps up to 35 loads per hour

- No weight limits—loads are wrapped on the floor
- Freestanding or column mounted designs
- Heavy duty construction
- Pre-stretches film 250%

- Positive, non-slip V-belt rotation drive
- Allen Bradley PLC with Allen Bradley Panel View operator interface
- Octo-Thread carriage allows easy film threading
- Strain gauge film delivery control

**General Automated Packaging** 95 Cousins Drive, Aurora, Ontario L4G 4J9