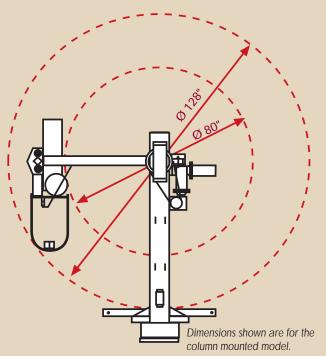

| Structure          |                                                          |
|--------------------|----------------------------------------------------------|
| Installation       | Column mounted or floor mounted                          |
| Machine weights    | Column mounted: 1,400 pounds Floor mounted: 2,100 pounds |
| Construction       | Heavy duty, welded                                       |
| Frame color        | Dark bronze                                              |
| Rotating arm color | Yellow                                                   |