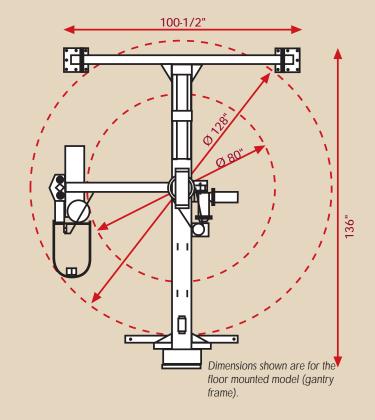

| Structure          |                                                          |
|--------------------|----------------------------------------------------------|
| Installation       | Column mounted or floor mounted                          |
| Machine weights    | Column mounted: 1,400 pounds Floor mounted: 2,100 pounds |
| Construction       | Heavy duty, welded                                       |
| Frame color        | Dark bronze                                              |
| Rotating arm color | Yellow                                                   |